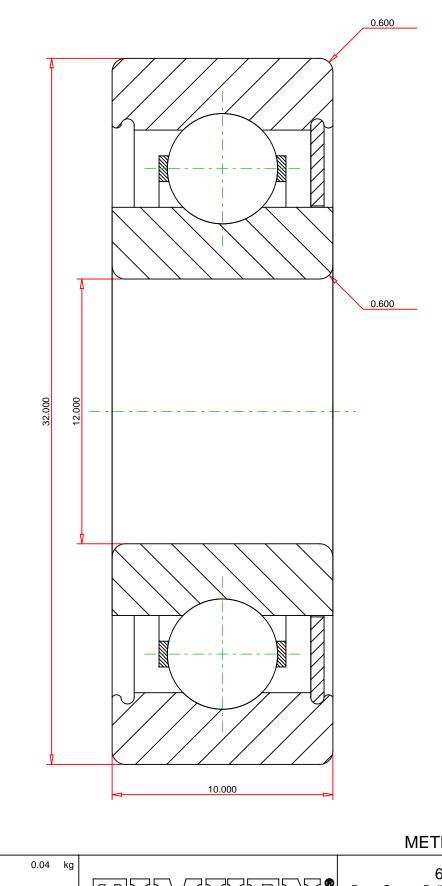

## <u>Specifications</u> | <u>Dimensions</u> | <u>Basic Load Ratings</u> | <u>Factors</u>

| Specifications - |                           |               |  |
|------------------|---------------------------|---------------|--|
|                  | Clearance                 | C3            |  |
|                  | Bore Size d               | 12.000 mm     |  |
|                  | Features                  | One Shield    |  |
|                  | Bearing Type              | Standard DGBB |  |
|                  | Weight                    | 0.040 Kg      |  |
|                  | Manufacturing Part Number | 6201ZC3       |  |

| Dimensions        |           | - |
|-------------------|-----------|---|
| utside Diameter D | 32.000 mm |   |

| Outside Ring Width B | 10.000 mm |
|----------------------|-----------|
| Radius Rs min        | 0.600 mm  |

METRIC UNITS

Weight 0.04 k

THE TIMKEN COMPANY NORTH CANTON, OHIO USA

6201-Z-C3

Deep Groove Ball Bearings (6000, 6200, 6300, 6400)

Dynamic Load Rating Static Load Rating 6800 N 3000 N

ıt no

\_